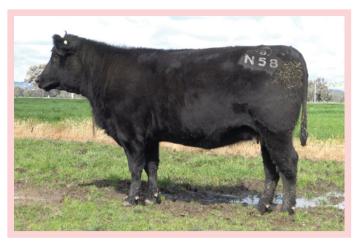

Purchaser: \_\_\_\_\_

\$:\_\_\_\_\_

| L    | ot 23        | 5    |                |                |       | Bella | ispu  | r PJ | N58                            | #    |       |     |                          | APR   |      |     |     |  |  |
|------|--------------|------|----------------|----------------|-------|-------|-------|------|--------------------------------|------|-------|-----|--------------------------|-------|------|-----|-----|--|--|
| SIRE | : Pa         |      | vhare<br>Judd  | toa Re<br>  J5 | egent | D145  |       |      | ): GSE<br>M Sta                |      | AM3%  |     | <b>3:</b> 16/1<br>11%, D |       | -    | 3%  |     |  |  |
|      |              | Stra | athew          | en Be          | rkley | Wilpe | ena F | 30   |                                | Inde | xes   | А   | BI                       | DOM   | GR   | N   | GRS |  |  |
|      | <b>4</b> . D |      |                | bony           | X107  |       |       |      | <b>\$ Value</b> 108 102 112 10 |      |       |     |                          |       |      |     | 106 |  |  |
| DAN  | И: В         | -    | our G1<br>mowr |                |       |       |       | N    | atural                         | mati | ng to | QMU | M13 a                    | r GSI | 3P46 |     |     |  |  |
| DIR  | DTR          | GL   | BW             | 200            | 400   | 600   | МС    | Milk | DTC                            | SS   | DOC   | CWT | EMA                      | RIB   | P8   | RBY | IMF |  |  |

| DIR  | DTR  | GL   | BW   | 200 | 400 | 600  | мс  | Milk | DTC  | SS   | DOC | CWT | EMA  | RIB  | <b>P</b> 8 | RBY  | IMF  |
|------|------|------|------|-----|-----|------|-----|------|------|------|-----|-----|------|------|------------|------|------|
| +5.9 | +0.9 | -2.3 | +3.4 | +40 | +75 | +100 | +83 | +15  | -3.7 | +1.4 | -   | +64 | +5.4 | +0.6 | +0.6       | -0.5 | +2.3 |