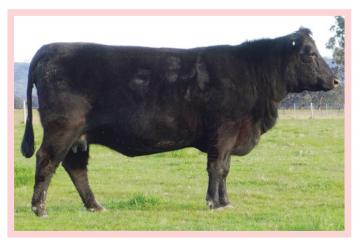

#### Te Mania Bartel B219 SIRE: Ayrvale Bartel E7 Eaglehawk Jedda B32

Lot 1

DIR DTR GL

+4.2

Purchaser:

Lot 2

+5.3

-2.7

Te Mania Unlimited U3271 DAM: Campbell Farms Quix A250

Campbell Farms Quix X008

+4.2

SIRE: Bellaspur Lumberjack L62

BW 200 400

+51

+89

 ID: GSBL26
 DOB: 10/04/2015