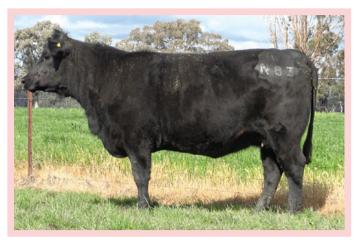

#### Bellaspur CA N59<sup>#</sup>

DR Sierra Cut 7404 SIRE: Rissington Cut Above C252 Ellerton 050899

KMK Alliance 6595 I87 DAM: Bellaspur K9 Bellaspur F2 
 ID: GSBN59
 DOB: 16/10/2017

 AM Status: AM14%, CA6%, DD5%, NH14%

\$:\_\_\_\_\_

APR

| Indexes  | ABI | DOM | GRN | GRS |
|----------|-----|-----|-----|-----|
| \$ Value | 92  | 100 | 83  | 96  |

Al'd to DXTN121 on 16/11/2019. Backed up to QMUM13 and GSBP46.

| DIR  | DTR  | GL   | BW   | 200 | 400 | 600 | MC  | Milk | DTC  | SS   | DOC | сwт | EMA  | RIB  | P8   | RBY  | IMF  |
|------|------|------|------|-----|-----|-----|-----|------|------|------|-----|-----|------|------|------|------|------|
| -2.1 | +0.8 | -3.2 | +4.0 | +42 | +78 | +94 | +65 | +16  | -3.4 | +0.9 | -   | +57 | +6.9 | +0.2 | -0.2 | +0.5 | +1.2 |