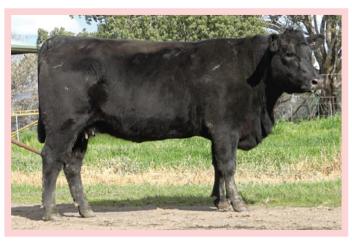

## Coolana G821<sup>PV</sup>

Boyd New Day 8005 SIRE: B/R New Day 454 B/R Ruby 1224

Te Mania Infinity 04 379 AB

DAM: Coolana E574 Coolana Y285 **ID: VCCG821** DOB: 17/08/2011 AM Status: AMFU, CAFU, DDFU, NHFU

| Indexes  | ABI | DOM | GRN | GRS |
|----------|-----|-----|-----|-----|
| \$ Value | 115 | 110 | 128 | 109 |

Al'd to QMUM13 on 14/11/2019. Backed up to QMUM13 and GSBP46.

\$:\_\_\_\_\_

| DIR  | DTR  | GL   | BW   | 200 | 400 | 600  | MC   | Milk | DTC  | SS   | DOC | CWT | EMA  | RIB  | P8   | RBY  | IMF  |
|------|------|------|------|-----|-----|------|------|------|------|------|-----|-----|------|------|------|------|------|
| +1.9 | -3.0 | +0.5 | +3.8 | +46 | +89 | +111 | +102 | +14  | -3.1 | +1.8 | +16 | +61 | +6.0 | -1.0 | +0.7 | -0.2 | +2.9 |

Purchaser: \_\_\_\_\_

Lot 12

Coolana M760#

Sitz Upward 307R SIRE: Exar Upshot 0562B Exar Barbara T020

BT Right Time 24J DAM: PJ Dream F03 PJ Dream Y14

**ID:** VCCM760 DOB: 07/08/2016 AM Status: AMFU, CAFU, DDFU, NHFU

| Indexes  | ABI | DOM | GRN | GRS |
|----------|-----|-----|-----|-----|
| \$ Value | 93  | 96  | 90  | 93  |

Al'd to DXTN121 on 16/11/2019. Backed up to QMUM13 and GSBP46.

\$:\_\_\_\_\_

| DIR  | DTR  | GL   | BW   | 200 | 400 | 600 | MC  | Milk | DTC  | SS   | DOC | CWT | EMA  | RIB  | P8   | RBY  | IMF  |
|------|------|------|------|-----|-----|-----|-----|------|------|------|-----|-----|------|------|------|------|------|
| -8.2 | +6.3 | -4.2 | +5.3 | +46 | +83 | +99 | +75 | +23  | -5.5 | +1.3 | -   | +64 | +4.8 | +1.2 | +1.0 | -0.2 | +1.8 |