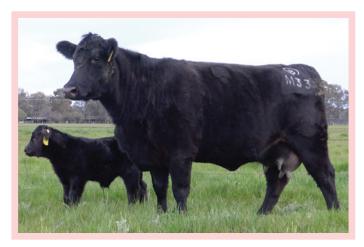

#### Bellaspur PHD Quix M33<sup>#</sup>

#### HBR

Leachman Annunity G178Z SIRE: Paringa Annunity K69 Paringa Black Midland C239

Campbell Farms Yabba Y035 DAM: Campbell Farms Quix H255 Campbell Farms Quix B420

SAV Thunderbird 9061

Prime Jedda H81

Prime Rito J89

Bellaspur G22

ID: GSBM33 DOB: 05/06/2016 AM Status: AMFU, CAFU, DD99%, NHFU

| Indexes  | ABI | DOM | GRN | GRS |
|----------|-----|-----|-----|-----|
| \$ Value | 111 | 107 | 115 | 109 |

Al'd to QMUM13 on 14/11/2019. Backed up to QMUM13 and GSBP46.