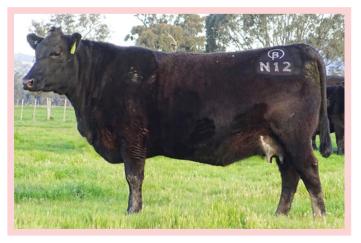

| Lot 19                        |                                    |       | B      | ella                                                             | spur  | Swe  | eet I                  | N12#          |               |     |              |                                              | A    | PR   |      |
|-------------------------------|------------------------------------|-------|--------|------------------------------------------------------------------|-------|------|------------------------|---------------|---------------|-----|--------------|----------------------------------------------|------|------|------|
| SA<br>SIRE: Prime ł           | V Thu<br>Katapa                    |       |        | )61                                                              |       |      |                        | ID: G<br>AM S | -             |     |              | <b>)B:</b> 30<br>A6%,                        |      |      | 12%  |
| Pri                           | me Je                              | dda ⊦ | 181    |                                                                  |       |      |                        | In            | dexes         | ;   | ABI          | DO                                           | M G  | RN   | GRS  |
|                               | < Allia                            | nce 6 | 595 I8 | 37                                                               |       |      |                        | \$            | Value         | e   | 104          | 107                                          | 7 9  | 99   | 108  |
| DAM: Bellaspu<br>Bella        | ar K8<br>Aspur                     | F3    |        |                                                                  |       |      |                        |               |               | -   | hland<br>MUM |                                              |      |      |      |
| DIR DTR GL                    | BW                                 | 200   | 400    | 600                                                              | MC    | Milk | DTC                    | SS            |               |     | EMA          | RIB                                          | P8   | RBY  |      |
| +6.4 +0.7 -6.7                | +2.6                               | +48   | +86    | +111                                                             | +89   | +14  | -3.0                   | +2.0          | -             | 63  | +4.3         | +0.5                                         | -1.0 | +0.4 | +1.1 |
| Purchaser:                    |                                    |       |        |                                                                  |       |      |                        | \$            | :             |     |              |                                              |      |      |      |
| Lot 20                        |                                    |       |        | Be                                                               | ellas | pur  | N51 <sup>#</sup>       | ŧ             |               |     |              |                                              | A    | PR   |      |
| -                             | V Thunderbird 9061<br>Katapault K1 |       |        |                                                                  |       |      |                        |               | SBN8<br>Statu |     |              | <b>DOB:</b> 13/10/2017<br>, CA6%, DD5%, NH2% |      |      |      |
| Pri                           | ne Je                              | dda ⊦ | 181    |                                                                  |       |      |                        | In            | dexes         | 5   | ABI          | DON                                          | N G  | RN   | GRS  |
|                               | < A 11.                            |       |        | -                                                                |       |      |                        | \$            | Value         | ,   | 103          | 105                                          | 5 9  | 98   | 107  |
| KMI<br>DAM: Bellaspu<br>Bella |                                    |       |        | Al'd to QMUM13 on 14/11/2019. Backed<br>up to QMUM13 and GSBP46. |       |      |                        |               |               | ed  |              |                                              |      |      |      |
| DIR DTR GL                    | BW                                 | 200   | 400    | 600                                                              | МС    | Milk | DTC                    | SS            | DOC           | СМТ | EMA          | RIB                                          | P8   | RBY  | IMF  |
| +6.0 +0.6 -6.4                | +3.0                               | +49   | +87    | +114                                                             | +93   | +15  | -2.8                   | +1.8          | -             | +65 | +3.8         | +0.3                                         | -1.2 | +0.3 |      |
| Purchaser:                    |                                    |       |        |                                                                  |       |      |                        | \$:           |               |     |              |                                              |      |      |      |
| Lot 21                        |                                    |       |        | R۵                                                               | llasr | ur N | r M92 <sup>#</sup> APR |               |               |     |              |                                              |      |      |      |

It is also one of the last opportunities to purchase Prime Katapault K1 daughters. We had the pleasure of owning K1 and he left a really strong stamp on our herd. Lots 17, 18, 19 and 20 are all K1 daughters. Lot 19 GSBN12 is the most stylish of the K1 daughters and her yearling son is one of my picks for our 2021 bull sale.