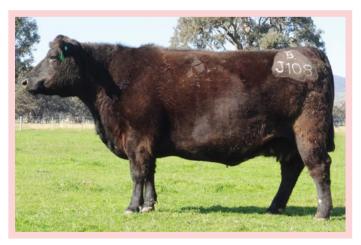

Ravenna G114 Outwest ANZ Ravenna D41

Natural mating to QMUM13 or GSBP46.

\$:\_\_\_\_\_

| DIR  | DTR  | GL   | BW   | 200 | 400 | 600  | мс  | Milk | DTC  | SS   | DOC | сwт | EMA  | RIB  | P8   | RBY  | IMF  |
|------|------|------|------|-----|-----|------|-----|------|------|------|-----|-----|------|------|------|------|------|
| +2.2 | +2.3 | -3.0 | +3.8 | +50 | +85 | +111 | +89 | +22  | -3.5 | +0.4 | -   | +64 | +3.8 | -1.5 | -2.7 | +0.8 | +2.0 |

Purchaser: \_\_\_\_\_

HBR

HBR

HBR

| το | QIV | 1010 | 113 | 8 |
|----|-----|------|-----|---|
| D  | 00  | CW   | ТЕ  | Ν |





Lot 1 GSBL26



Lot 2 GSBN24



Lot 3 HXIK104



Lot 4 GSBM81



Lot 5 GSBM82



## Lot 6 NZCM121



Lot 7 DBLN443



Lot 8 DBLN445



Lot 9 DBLN449



Lot 10 DBLN543



Lot 11 VCCG821



## Lot 12 VCCM760



Lot 13 QPDJ108



Lot 14 NDLN91



Lot 15 NDLN214



Lot 16 GSBM33



Lot 17 GSBM75



Lot 18 GSBN6



Lot 19 GSBN12



Lot 20 GSBN51



Lot 21 GSBM92



Lot 22 GSBN57



Lot 23 GSBN58



## Lot 24 GSBN59



Lot 25 GSBM71



Lot 26 GSBM33



Lot 27 GSBM6



Lot 28 GSBM13



Lot 29 GSBN83



## Lot 30 GSBN84

#### Bellaspur PHD Quix M33<sup>#</sup>

#### HBR

Leachman Annunity G178Z SIRE: Paringa Annunity K69 Paringa Black Midland C239

Campbell Farms Yabba Y035 DAM: Campbell Farms Quix H255 Campbell Farms Quix B420

SAV Thunderbird 9061

Prime Jedda H81

Prime Rito J89

Bellaspur G22

ID: GSBM33 DOB: 05/06/2016 AM Status: AMFU, CAFU, DD99%, NHFU

| Indexes  | ABI | DOM | GRN | GRS |
|----------|-----|-----|-----|-----|
| \$ Value | 111 | 107 | 115 | 109 |

Al'd to QMUM13 on 14/11/2019. B