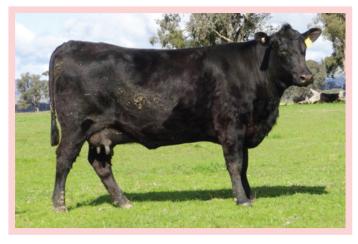

#### Bellaspur CA N59<sup>#</sup>

DR Sierra Cut 7404 SIRE: Rissington Cut Above C252 Ellerton 050899

KMK Alliance 6595 I87 DAM: Bellaspur K9 Bellaspur F2 
 ID: GSBN59
 DOB: 16/10/2017

 AM Status: AM14%, CA6%, DD5%, NH14%

\$:\_\_\_\_\_

APR

| Indexes  | ABI | DOM | GRN | GRS |
|----------|-----|-----|-----|-----|
| \$ Value | 92  | 100 | 83  | 96  |

Al'd to DXTN121 on 16/11/2019. Backed up to QMUM13 and GSBP46.

| DIR  | DTR  | GL   | BW   | 200 | 400 | 600 | MC  | Milk | DTC  | SS   | DOC | сwт | EMA  | RIB  | P8   | RBY  | IMF  |
|------|------|------|------|-----|-----|-----|-----|------|------|------|-----|-----|------|------|------|------|------|
| -2.1 | +0.8 | -3.2 | +4.0 | +42 | +78 | +94 | +65 | +16  | -3.4 | +0.9 | -   | +57 | +6.9 | +0.2 | -0.2 | +0.5 | +1.2 |