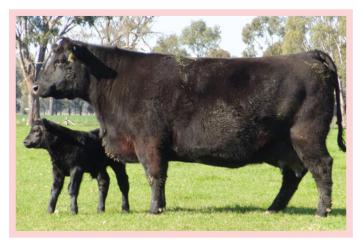

## Intro

As our stud continues to grow, the demand for quality cattle has never been higher. The decision to have a female sale this year was due to the number of young females coming through our herd. For the last three years we've kept every heifer, and because of that, we need to make room for the younger, homebred genetics. There are thirty registered, spring-calving females in the sale. As a group, the cows are very long and thick with good feet and udders. The added value in these cows is their unique matings and high performance calves at foot. These calves have the ability to put your herd a generation ahead of the game.

We used breed leading sires over these cows, with exceptionally high data and good phenotypes. Some of these sires include GAR Ashland, Clunes Crossing Dusty and Texas Nasa N121 (who was retained for stud duties at Texas Angus). This is the very first opportunity to purchase Texas Nasa N121 calves in Australia. Both Lot 2 GSBN24 and Lot 24 GSBN59 both have Nasa heifer calves at foot.