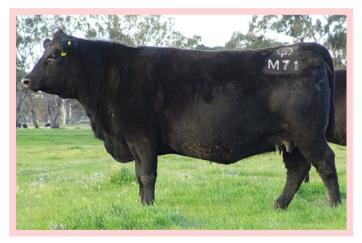

| Lot 25 Bellaspur N                                                                                                                                                                                                   | A71 <sup>#</sup> APR                                                                                                                                                                                                   |
|----------------------------------------------------------------------------------------------------------------------------------------------------------------------------------------------------------------------|------------------------------------------------------------------------------------------------------------------------------------------------------------------------------------------------------------------------|
| GAR-EGL Protégé<br>SIRE: PA Fortitude 2500                                                                                                                                                                           | ID: GSBM71 DOB: 24/10/2016<br>AM Status: AM2%, CA6%, DD5%, NH2%                                                                                                                                                        |
| GG Clara 0171                                                                                                                                                                                                        | IndexesABIDOMGRNGRS\$ Value102106100105                                                                                                                                                                                |
| KMK Alliance 6595 I87<br>DAM: Bellaspur Miss Polly K50<br>Bellaspur G2                                                                                                                                               | Al'd to QMUM13 on 14/11/2019. Backed up<br>to QMUM13 and GSBP46.                                                                                                                                                       |
| DIR         DTR         GL         BW         200         400         600         MC         Milk           +4.5         +1.1         -3.9         +3.2         +50         +84         +107         +93         +13 | DTC         SS         DOC         CWT         EMA         RIB         P8         RBY         IMF           -2.8         +0.8         -         66         +4.4         -0.8         -1.4         +0.5         +1.5    |
| Purchaser:                                                                                                                                                                                                           | \$:                                                                                                                                                                                                                    |
| Lot 26 Bellaspur M                                                                                                                                                                                                   | 23 <sup>#</sup> APR                                                                                                                                                                                                    |
| Sitz New Design 458N<br>SIRE: West Clover 458N New Design H87                                                                                                                                                        | ID: GSBM23 DOB: 26/04/2016<br>AM Status: AM3%, CA11%, DD10%, NH3%                                                                                                                                                      |
| Alpine Wilcoola C71<br>Gunbar Ebony X107                                                                                                                                                                             | Indexes ABI DOM GRN GRS                                                                                                                                                                                                |
| DAM: Bellaspur F3<br>Unknown                                                                                                                                                                                         | \$ Value77866883Natural mating to QMUM13 or GSBP46.                                                                                                                                                                    |
| DIR         DTR         GL         BW         200         400         600         MC         Milk           0         -0.1         -1.2         +3.5         +34         +65         +83         +65         +11     | DTC         SS         DOC         CWT         EMA         RIB         P8         RBY         IMF           -1.1         +1.5         +16         +46         +4.1         +0.6         +0.7         -0.2         +1.6 |
| Purchaser:                                                                                                                                                                                                           | \$:                                                                                                                                                                                                                    |
| Lot 27 Bellaspur M                                                                                                                                                                                                   | 16 <sup>#</sup> APR                                                                                                                                                                                                    |
| Rennylea D372<br>SIRE: Rennylea Ambassador F857                                                                                                                                                                      | ID: GSBM6 DOB: 23/03/2016<br>AM Status: AM2%, CA2%, DD2%, NH2%                                                                                                                                                         |
| Rennylea W449                                                                                                                                                                                                        | Indexes ABI DOM GRN GRS                                                                                                                                                                                                |
| SAV Initiative 4406<br>DAM: Bellaspur Rose J1<br>Bellaspur B603                                                                                                                                                      | \$ Value         119         109         135         110           Al'd to DXTN121 on 16/11/2019. Backed up         to QMUM13 and GSBP46.                                                                              |