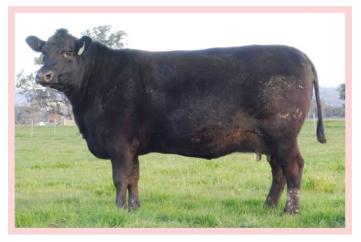

Purchaser: \_\_\_\_

Lot 3

### Old Kentucky Dream K104<sup>#</sup>

Sitz Upward 307R SIRE: Exar Upshot 0562B Exar Barbara T020

BT Right Time 24J DAM: PJ Dream F03 PJ Dream Y14 
 ID: HXIK104
 DOB: 22/08/2014

 AM Status: AMFU, CAFU, DDFU, NHFU

| Indexes  | ABI | DOM | GRN | GRS |
|----------|-----|-----|-----|-----|
| \$ Value | 90  | 99  | 76  | 98  |

Al'd to GAR Ashland on 12/11/2019. Backed up to QMUM13.

\$:\_\_\_\_

| DIR  | DTR  | GL   | BW   | 200 | 400 | 600  | МС  | Milk | DTC  | SS   | DOC | сwт | EMA  | RIB  | P8   | RBY  | IMF  |
|------|------|------|------|-----|-----|------|-----|------|------|------|-----|-----|------|------|------|------|------|
| -2.6 | -1.7 | -2.4 | +5.1 | +46 | +83 | +103 | +76 | +18  | -2.8 | +1.2 | -   | +58 | +5.7 | +0.1 | -0.1 | +1.2 | +0.4 |