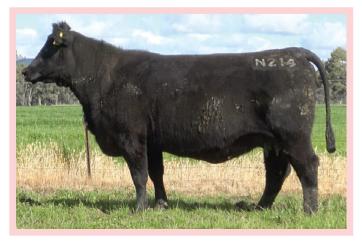

#### **Outwest JAV Ravenna N214<sup>#</sup>**

AAR Ten X 7008 SA SIRE: Outwest 10X Javelin J155 **Outwest OBJ Amazon F34**  **ID:** NDLN214 DOB: 23/10/2017 AM Status: AMFU, CAFU, DDF25%, NHFU

| Indexes  | ABI | DOM | GRN | GRS |
|----------|-----|-----|-----|-----|
| \$ Value | 108 | 107 | 113 | 106 |

**GAR** Progress DAM: Outwest Pro Ravenna G114 Outwest ANZ Ravenna D41

Natural mating to QMUM13 or GSBP46.

\$:\_\_\_\_\_

| DIR  | DTR  | GL   | BW   | 200 | 400 | 600  | мс  | Milk | DTC  | SS   | DOC | сwт | EMA  | RIB  | P8   | RBY  | IMF  |
|------|------|------|------|-----|-----|------|-----|------|------|------|-----|-----|------|------|------|------|------|
| +2.2 | +2.3 | -3.0 | +3.8 | +50 | +85 | +111 | +89 | +22  | -3.5 | +0.4 | -   | +64 | +3.8 | -1.5 | -2.7 | +0.8 | +2.0 |