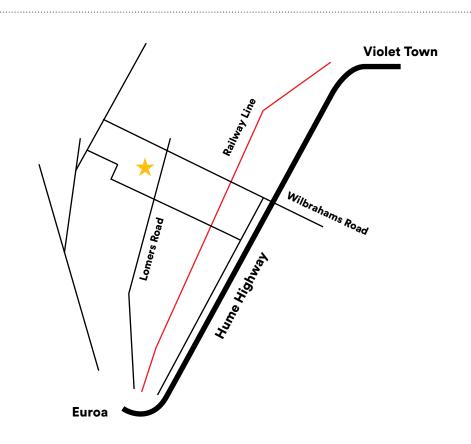

## Directions

Bellaspur Angus is located half way between Violet Town and Euroa.

Stay on the Hume Highway until you reach the Wilbrahams Road turn off. Drive about 3kms down this road (over the railway line) and then turn left onto Lomers Road. The sale complex will be about 1km down this road. There will also be signs on the day.

## Map