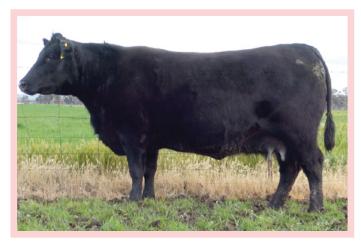

| Lot 19                        |                                    |       | B      | ella                                                             | spur  | Swe  | eet I                  | N12#          |               |     |              |                                              | A    | PR   |      |
|-------------------------------|------------------------------------|-------|--------|------------------------------------------------------------------|-------|------|------------------------|---------------|---------------|-----|--------------|----------------------------------------------|------|------|------|
| SA<br>SIRE: Prime ł           | V Thu<br>Katapa                    |       |        | )61                                                              |       |      |                        | ID: G<br>AM S | -             |     |              | <b>)B:</b> 30<br>A6%,                        |      |      | 12%  |
| Pri                           | me Je                              | dda ⊦ | 181    |                                                                  |       |      |                        | In            | dexes         | ;   | ABI          | DO                                           | M G  | RN   | GRS  |
|                               | < Allia                            | nce 6 | 595 I8 | 37                                                               |       |      |                        | \$            | Value         | e   | 104          | 107                                          | 7 9  | 99   | 108  |
| DAM: Bellaspu<br>Bella        | ar K8<br>Aspur                     | F3    |        |                                                                  |       |      |                        |               |               | -   | hland<br>MUM |                                              |      |      |      |
| DIR DTR GL                    | BW                                 | 200   | 400    | 600                                                              | MC    | Milk | DTC                    | SS            |               |     | EMA          | RIB                                          | P8   | RBY  |      |
| +6.4 +0.7 -6.7                | +2.6                               | +48   | +86    | +111                                                             | +89   | +14  | -3.0                   | +2.0          | -             | 63  | +4.3         | +0.5                                         | -1.0 | +0.4 | +1.1 |
| Purchaser:                    |                                    |       |        |                                                                  |       |      |                        | \$            | :             |     |              |                                              |      |      |      |
| Lot 20                        |                                    |       |        | Be                                                               | ellas | pur  | N51 <sup>#</sup>       | ŧ             |               |     |              |                                              | A    | PR   |      |
| -                             | V Thunderbird 9061<br>Katapault K1 |       |        |                                                                  |       |      |                        |               | SBN8<br>Statu |     |              | <b>DOB:</b> 13/10/2017<br>, CA6%, DD5%, NH2% |      |      |      |
| Pri                           | ne Je                              | dda ⊦ | 181    |                                                                  |       |      |                        | In            | dexes         | 5   | ABI          | DON                                          | N G  | RN   | GRS  |
|                               | < A 11.                            |       |        | -                                                                |       |      |                        | \$            | Value         | ,   | 103          | 105                                          | 5 9  | 98   | 107  |
| KMI<br>DAM: Bellaspu<br>Bella |                                    |       |        | Al'd to QMUM13 on 14/11/2019. Backed<br>up to QMUM13 and GSBP46. |       |      |                        |               |               | ed  |              |                                              |      |      |      |
| DIR DTR GL                    | BW                                 | 200   | 400    | 600                                                              | МС    | Milk | DTC                    | SS            | DOC           | СМТ | EMA          | RIB                                          | P8   | RBY  | IMF  |
| +6.0 +0.6 -6.4                | +3.0                               | +49   | +87    | +114                                                             | +93   | +15  | -2.8                   | +1.8          | -             | +65 | +3.8         | +0.3                                         | -1.2 | +0.3 |      |
| Purchaser:                    |                                    |       |        |                                                                  |       |      |                        | \$:           |               |     |              |                                              |      |      |      |
| Lot 21                        |                                    |       |        | R۵                                                               | llasr | ur N | r M92 <sup>#</sup> APR |               |               |     |              |                                              |      |      |      |