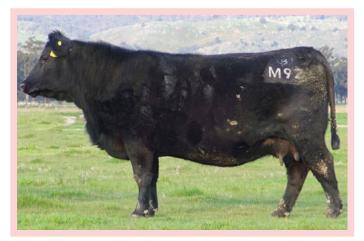

| Lot 19                        |                                    |       | B      | ella                                                             | spur  | Swe  | eet I                  | N12#          |               |     |              |                                              | A    | PR   |      |
|-------------------------------|------------------------------------|-------|--------|------------------------------------------------------------------|-------|------|------------------------|---------------|---------------|-----|--------------|----------------------------------------------|------|------|------|
| SA<br>SIRE: Prime ł           | V Thu<br>Katapa                    |       |        | )61                                                              |       |      |                        | ID: G<br>AM S | -             |     |              | <b>)B:</b> 30<br>A6%,                        |      |      | 12%  |
| Pri                           | me Je                              | dda ⊦ | 181    |                                                                  |       |      |                        | In            | dexes         | ;   | ABI          | DO                                           | M G  | RN   | GRS  |
|                               | < Allia                            | nce 6 | 595 I8 | 37                                                               |       |      |                        | \$            | Value         | e   | 104          | 107                                          | 7 9  | 99   | 108  |
| DAM: Bellaspu<br>Bella        | ar K8<br>Aspur                     | F3    |        |                                                                  |       |      |                        |               |               | -   | hland<br>MUM |                                              |      |      |      |
| DIR DTR GL                    | BW                                 | 200   | 400    | 600                                                              | MC    | Milk | DTC                    | SS            |               |     | EMA          | RIB                                          | P8   | RBY  |      |
| +6.4 +0.7 -6.7                | +2.6                               | +48   | +86    | +111                                                             | +89   | +14  | -3.0                   | +2.0          | -             | 63  | +4.3         | +0.5                                         | -1.0 | +0.4 | +1.1 |
| Purchaser:                    |                                    |       |        |                                                                  |       |      |                        | \$            | :             |     |              |                                              |      |      |      |
| Lot 20                        |                                    |       |        | Be                                                               | ellas | pur  | N51 <sup>#</sup>       | ŧ             |               |     |              |                                              | A    | PR   |      |
| -                             | V Thunderbird 9061<br>Katapault K1 |       |        |                                                                  |       |      |                        |               | SBN8<br>Statu |     |              | <b>DOB:</b> 13/10/2017<br>, CA6%, DD5%, NH2% |      |      |      |
| Pri                           | ne Je                              | dda ⊦ | 181    |                                                                  |       |      |                        | In            | dexes         | 5   | ABI          | DON                                          | N G  | RN   | GRS  |
|                               | < A 11.                            |       |        | -                                                                |       |      |                        | \$            | Value         | ,   | 103          | 105                                          | 5 9  | 98   | 107  |
| KMI<br>DAM: Bellaspu<br>Bella |                                    |       |        | Al'd to QMUM13 on 14/11/2019. Backed<br>up to QMUM13 and GSBP46. |       |      |                        |               |               | ed  |              |                                              |      |      |      |
| DIR DTR GL                    | BW                                 | 200   | 400    | 600                                                              | МС    | Milk | DTC                    | SS            | DOC           | СМТ | EMA          | RIB                                          | P8   | RBY  | IMF  |
| +6.0 +0.6 -6.4                | +3.0                               | +49   | +87    | +114                                                             | +93   | +15  | -2.8                   | +1.8          | -             | +65 | +3.8         | +0.3                                         | -1.2 | +0.3 |      |
| Purchaser:                    |                                    |       |        |                                                                  |       |      |                        | \$:           |               |     |              |                                              |      |      |      |
| Lot 21                        |                                    |       |        | R۵                                                               | llasr | ur N | r M92 <sup>#</sup> APR |               |               |     |              |                                              |      |      |      |

Leachman Annunity G178Z SIRE: Paringa Annunity K69 Paringa Black Midland C239

Gunbar Ebony X107

DAM: Bellaspur G14

Unknown

 ID: GSBM92
 DOB: 02/12/2016

 AM Status: AM3%, CA11%, DD10%, NH3%

| Indexes  | ABI | DOM | GRN | GRS |
|----------|-----|-----|-----|-----|
| \$ Value | 79  | 85  | 71  | 84  |

Al'd to GAR Ashland on 21/11/2019. Backed up to QMUM13 and GSBP46.

| DIR  | DTR  | GL   | BW   | 200 | 400 | 600 | МС  | Milk | DTC  | SS   | DOC | CWT | EMA  | RIB  | P8   | RBY  | IMF  |
|------|------|------|------|-----|-----|-----|-----|------|------|------|-----|-----|------|------|------|------|------|
| -2.2 | -1.9 | -2.7 | +4.8 | +36 | +68 | +88 | +74 | +13  | -2.3 | +1.3 | -   | +53 | +5.4 | +0.7 | +0.7 | -0.3 | +1.5 |