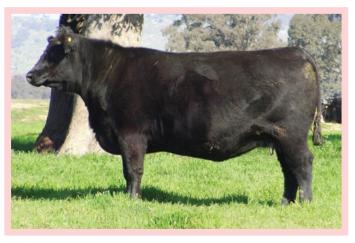

### Old Kentucky Dream K104<sup>#</sup>

Sitz Upward 307R SIRE: Exar Upshot 0562B Exar Barbara T020

BT Right Time 24J DAM: PJ Dream F03 PJ Dream Y14 
 ID: HXIK104
 DOB: 22/08/2014

 AM Status: AMFU, CAFU, DDFU, NHFU