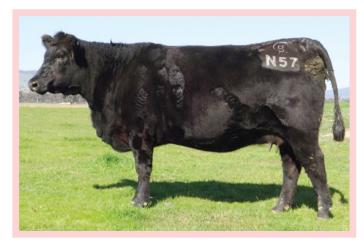

#### Bellaspur PJ N57#

#### Tuwharetoa Regent D145

SIRE: Paringa Judd J5 Strathewen Berkley Wilpena F30

SAV Initiative 4406 DAM: Bellaspur Mini J3 Bellaspur E906 ID: GSBN57 DOB: 16/10/2017 AM Status: AM2%, CA6%, DD5%, NH2%

| Indexes  | ABI | DOM | GRN | GRS |
|----------|-----|-----|-----|-----|
| \$ Value | 122 | 113 | 131 | 117 |

Al'd to GAR Ashland on 15/11/2019. Backed up to QMUM13 and GSBP46.

| DIR  | DTR  | GL   | BW   | 200 | 400 | 600  | МС  | Milk | DTC  | SS   | DOC | сwт | EMA  | RIB  | P8   | RBY  | IMF  |
|------|------|------|------|-----|-----|------|-----|------|------|------|-----|-----|------|------|------|------|------|
| +7.4 | +2.6 | -5.0 | +3.2 | +44 | +83 | +108 | +96 | +17  | -5.3 | +1.8 | -   | +68 | +5.6 | +0.2 | +0.1 | +0.2 | +2.2 |