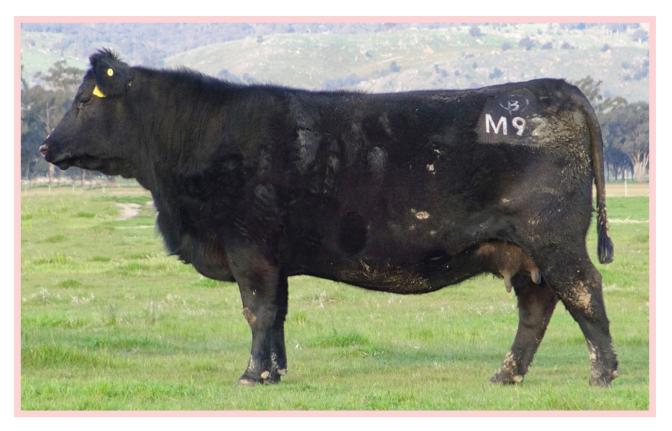

Leachman Annunity G178Z SIRE: Paringa Annunity K69 Paringa Black Midland C239

Gunbar Ebony X107

DAM: Bellaspur G14

Unknown

 ID: GSBM92
 DOB: 02/12/2016

 AM Status: AM3%, CA11%, DD10%, NH3%

| Indexes  | ABI | DOM | GRN | GRS |
|----------|-----|-----|-----|-----|
| \$ Value | 79  | 85  | 71  | 84  |

Al'd to GAR Ashland on 21/11/2019. Backed up to QMUM13 and GSBP46.

| DIR  | DTR  | GL   | BW   | 200 | 400 | 600 | МС  | Milk | DTC  | SS   | DOC | CWT | EMA  | RIB  | P8   | RBY  | IMF  |
|------|------|------|------|-----|-----|-----|-----|------|------|------|-----|-----|------|------|------|------|------|
| -2.2 | -1.9 | -2.7 | +4.8 | +36 | +68 | +88 | +74 | +13  | -2.3 | +1.3 | -   | +53 | +5.4 | +0.7 | +0.7 | -0.3 | +1.5 |