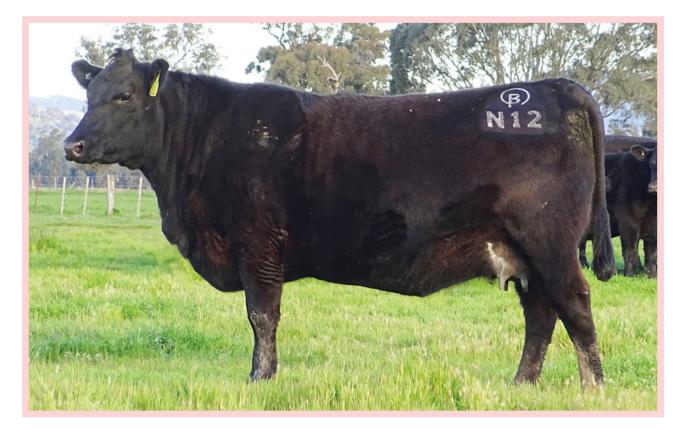

| Lot 19                        |                                    |       | B      | ella                                                             | spur  | Swe  | eet I                  | N12#          |               |     |              |                                              | A    | PR   |      |
|-------------------------------|------------------------------------|-------|--------|------------------------------------------------------------------|-------|------|------------------------|---------------|---------------|-----|--------------|----------------------------------------------|------|------|------|
| SA<br>SIRE: Prime ł           | V Thu<br>Katapa                    |       |        | )61                                                              |       |      |                        | ID: G<br>AM S | -             |     |              | <b>)B:</b> 30<br>A6%,                        |      |      | 12%  |
| Pri                           | me Je                              | dda ⊦ | 181    |                                                                  |       |      |                        | In            | dexes         | ;   | ABI          | DO                                           | M G  | RN   | GRS  |
|                               | < Allia                            | nce 6 | 595 I8 | 37                                                               |       |      |                        | \$            | Value         | e   | 104          | 107                                          | 7 9  | 99   | 108  |
| DAM: Bellaspu<br>Bella        | ar K8<br>Aspur                     | F3    |        |                                                                  |       |      |                        |               |               | -   | hland<br>MUM |                                              |      |      |      |
| DIR DTR GL                    | BW                                 | 200   | 400    | 600                                                              | MC    | Milk | DTC                    | SS            |               |     | EMA          | RIB                                          | P8   | RBY  |      |
| +6.4 +0.7 -6.7                | +2.6                               | +48   | +86    | +111                                                             | +89   | +14  | -3.0                   | +2.0          | -             | 63  | +4.3         | +0.5                                         | -1.0 | +0.4 | +1.1 |
| Purchaser:                    |                                    |       |        |                                                                  |       |      |                        | \$            | :             |     |              |                                              |      |      |      |
| Lot 20                        |                                    |       |        | Be                                                               | ellas | pur  | N51 <sup>#</sup>       | ŧ             |               |     |              |                                              | A    | PR   |      |
| -                             | V Thunderbird 9061<br>Katapault K1 |       |        |                                                                  |       |      |                        |               | SBN8<br>Statu |     |              | <b>DOB:</b> 13/10/2017<br>, CA6%, DD5%, NH2% |      |      |      |
| Pri                           | ne Je                              | dda ⊦ | 181    |                                                                  |       |      |                        | In            | dexes         | 5   | ABI          | DON                                          | N G  | RN   | GRS  |
|                               | < A 11.                            |       |        | -                                                                |       |      |                        | \$            | Value         | ,   | 103          | 105                                          | 5 9  | 98   | 107  |
| KMI<br>DAM: Bellaspu<br>Bella |                                    |       |        | Al'd to QMUM13 on 14/11/2019. Backed<br>up to QMUM13 and GSBP46. |       |      |                        |               |               | ed  |              |                                              |      |      |      |
| DIR DTR GL                    | BW                                 | 200   | 400    | 600                                                              | МС    | Milk | DTC                    | SS            | DOC           | СМТ | EMA          | RIB                                          | P8   | RBY  | IMF  |
| +6.0 +0.6 -6.4                | +3.0                               | +49   | +87    | +114                                                             | +93   | +15  | -2.8                   | +1.8          | -             | +65 | +3.8         | +0.3                                         | -1.2 | +0.3 |      |
| Purchaser:                    |                                    |       |        |                                                                  |       |      |                        | \$:           |               |     |              |                                              |      |      |      |
| Lot 21                        |                                    |       |        | R۵                                                               | llasr | ur N | r M92 <sup>#</sup> APR |               |               |     |              |                                              |      |      |      |