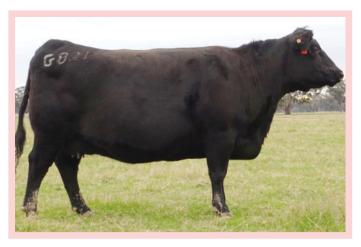

### ID: GSBN24

Ś:\_\_\_\_

-11

\$:\_\_\_\_\_

DOC CWT EMA

+74

DOB: 04/10/2017

+5.9

#### Bellaspur Lassie M81#

#### HBR

HBR

HBR

Connealy Consensus SIRE: Connealy Consensus 7229 Blue Lilly of Conanga 16

Te Mania Unlimited U3271 DAM: Waitara T510 Lassie A81 Woolamia W170 
 ID: GSBM81
 DOB: 23/08/2016

 AM Status: AMFU, CAFU, DDFU, NHFU

| Indexes  | ABI | DOM | GRN | GRS |
|----------|-----|-----|-----|-----|
| \$ Value | 109 | 108 | 117 | 106 |

Al'd to GAR Ashland on 16/11/2019. Backed up to QMUM13 and GSBP46.

| DIR  | DTR  | GL   | BW   | 200 | 400 | 600  | МС   | Milk | DTC  | SS   | DOC | сwт | EMA  | RIB  | P8   | RBY  | IMF  |
|------|------|------|------|-----|-----|------|------|------|------|------|-----|-----|------|------|------|------|------|
| -0.2 | -2.2 | -3.0 | +5.7 | +49 | +83 | +110 | +108 | +15  | -3.1 | +1.3 | -   | +56 | +5.9 | -2.0 | -2.8 | +2.2 | +1.7 |