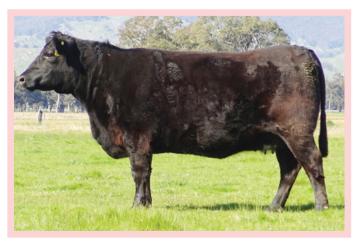

## DAM: Old Kentucky Dream K147 PJ Dream F03

Prime Juggernaut J15

Anvil Lady Jet J273

Exar Upshot 0562B

Indexes ABI DOM GRN GRS

AM Status: AMFU, CAFU, DDFU, NHFU

Al'd to DXTN121 on 21/11/2019. Backed up to QMUM13 and GSBP46.

| DIR  | DTR  | GL   | BW   | 200 | 400 | 600 | MC  | Milk | DTC  | SS   | DOC | сwт | EMA  | RIB  | P8 | RBY  | IMF  |
|------|------|------|------|-----|-----|-----|-----|------|------|------|-----|-----|------|------|----|------|------|
| +3.4 | +1.8 | -5.9 | +3.8 | +44 | +79 | +97 | +60 | +16  | -4.1 | +0.6 | -   | +58 | +7.2 | +1.2 | 0  | +0.8 | +0.9 |