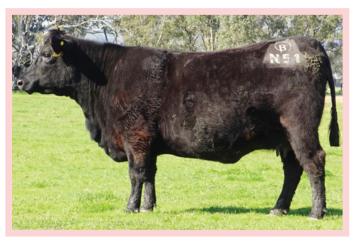

| Lot 19                        |                                    |       | B      | ella                                                             | spur  | Swe  | eet I                  | N12#          |               |     |              |                                              | A    | PR   |      |
|-------------------------------|------------------------------------|-------|--------|------------------------------------------------------------------|-------|------|------------------------|---------------|---------------|-----|--------------|----------------------------------------------|------|------|------|
| SA<br>SIRE: Prime ł           | V Thu<br>Katapa                    |       |        | )61                                                              |       |      |                        | ID: G<br>AM S | -             |     |              | <b>)B:</b> 30<br>A6%,                        |      |      | 12%  |
| Pri                           | me Je                              | dda ⊦ | 181    |                                                                  |       |      |                        | In            | dexes         | ;   | ABI          | DO                                           | M G  | RN   | GRS  |
|                               | < Allia                            | nce 6 | 595 I8 | 37                                                               |       |      |                        | \$            | Value         | e   | 104          | 107                                          | 7 9  | 99   | 108  |
| DAM: Bellaspu<br>Bella        | ar K8<br>Aspur                     | F3    |        |                                                                  |       |      |                        |               |               | -   | hland<br>MUM |                                              |      |      |      |
| DIR DTR GL                    | BW                                 | 200   | 400    | 600                                                              | MC    | Milk | DTC                    | SS            |               |     | EMA          | RIB                                          | P8   | RBY  |      |
| +6.4 +0.7 -6.7                | +2.6                               | +48   | +86    | +111                                                             | +89   | +14  | -3.0                   | +2.0          | -             | 63  | +4.3         | +0.5                                         | -1.0 | +0.4 | +1.1 |
| Purchaser:                    |                                    |       |        |                                                                  |       |      |                        | \$            | :             |     |              |                                              |      |      |      |
| Lot 20                        |                                    |       |        | Be                                                               | ellas | pur  | N51 <sup>#</sup>       | ŧ             |               |     |              |                                              | A    | PR   |      |
| -                             | V Thunderbird 9061<br>Katapault K1 |       |        |                                                                  |       |      |                        |               | SBN8<br>Statu |     |              | <b>DOB:</b> 13/10/2017<br>, CA6%, DD5%, NH2% |      |      |      |
| Pri                           | ne Je                              | dda ⊦ | 181    |                                                                  |       |      |                        | In            | dexes         | 5   | ABI          | DON                                          | N G  | RN   | GRS  |
|                               | < A 11.                            |       |        | -                                                                |       |      |                        | \$            | Value         | ,   | 103          | 105                                          | 5 9  | 98   | 107  |
| KMI<br>DAM: Bellaspu<br>Bella |                                    |       |        | Al'd to QMUM13 on 14/11/2019. Backed<br>up to QMUM13 and GSBP46. |       |      |                        |               |               | ed  |              |                                              |      |      |      |
| DIR DTR GL                    | BW                                 | 200   | 400    | 600                                                              | МС    | Milk | DTC                    | SS            | DOC           | СМТ | EMA          | RIB                                          | P8   | RBY  | IMF  |
| +6.0 +0.6 -6.4                | +3.0                               | +49   | +87    | +114                                                             | +93   | +15  | -2.8                   | +1.8          | -             | +65 | +3.8         | +0.3                                         | -1.2 | +0.3 |      |
| Purchaser:                    |                                    |       |        |                                                                  |       |      |                        | \$:           |               |     |              |                                              |      |      |      |
| Lot 21                        |                                    |       |        | R۵                                                               | llasr | ur N | r M92 <sup>#</sup> APR |               |               |     |              |                                              |      |      |      |