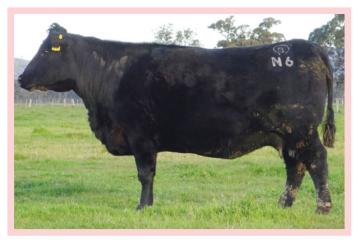

#### **Bellaspur N6**<sup>#</sup>

SAV Thunderbird 9061 SIRE: Prime Katapault K1 Prime Jedda H81

Gunbar Ebony X107

DAM: Bellaspur E4

Unknown

 ID: GSBN6
 DOB: 04/04/2017

 AM Status: AM3%, CA11%, DD10%, NH3%

| Indexes  | ABI | DOM | GRN | GRS |
|----------|-----|-----|-----|-----|
| \$ Value | 94  | 99  | 88  | 98  |

Al'd to GAR Ashland on 11/11/2019. Backed up to QMUM13 and GSBP46.

| DIR  | DTR  | GL   | BW   | 200 | 400 | 600 | мс  | Milk | DTC  | SS   | DOC | сwт | EMA  | RIB  | P8   | RBY  | IMF  |
|------|------|------|------|-----|-----|-----|-----|------|------|------|-----|-----|------|------|------|------|------|
| +9.7 | +3.3 | -7.9 | +1.1 | +39 | +74 | +96 | +75 | +14  | -2.0 | +1.7 | -   | +53 | +3.6 | +1.0 | -0.1 | -0.1 | +1.5 |