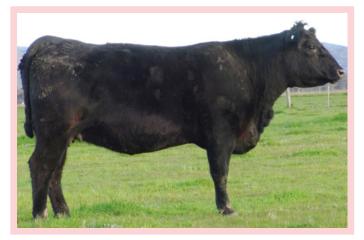

Purchaser: \_\_\_\_

Lot 3

### Old Kentucky Dream K104<sup>#</sup>

Sitz Upward 307R SIRE: Exar Upshot 0562B Exar Barbara T020

BT Right Time 24J DAM: PJ Dream F03 PJ Dream Y14 
 ID: HXIK104
 DOB: 22/08/2014

 AM Status: AMFU, CAFU, DDFU, NHFU

| Indexes  | ABI | DOM | GRN | GRS |
|----------|-----|-----|-----|-----|
| \$ Value | 90  | 99  | 76  | 98  |

Al'd to GAR Ashland on 12/11/2019. Backed up to QMUM13.

\$:\_\_\_\_

| DIR  | DTR  | GL   | BW   | 200 | 400 | 600  | МС  | Milk | DTC  | SS   | DOC | сwт | EMA  | RIB  | P8   | RBY  | IMF  |
|------|------|------|------|-----|-----|------|-----|------|------|------|-----|-----|------|------|------|------|------|
| -2.6 | -1.7 | -2.4 | +5.1 | +46 | +83 | +103 | +76 | +18  | -2.8 | +1.2 | -   | +58 | +5.7 | +0.1 | -0.1 | +1.2 | +0.4 |