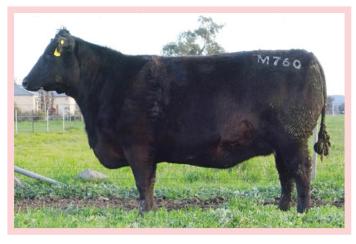

Purchaser: \_\_\_\_\_

Lot 12

Coolana M760#

Sitz Upward 307R SIRE: Exar Upshot 0562B Exar Barbara T020

BT Right Time 24J DAM: PJ Dream F03 PJ Dream Y14

**ID:** VCCM760 DOB: 07/08/2016 AM Status: AMFU, CAFU, DDFU, NHFU

| Indexes  | ABI | DOM | GRN | GRS |
|----------|-----|-----|-----|-----|
| \$ Value | 93  | 96  | 90  | 93  |

Al'd to DXTN121 on 16/11/2019. Backed up to QMUM13 and GSBP46.

\$:\_\_\_\_\_

| DIR  | DTR  | GL   | BW   | 200 | 400 | 600 | MC  | Milk | DTC  | SS   | DOC | CWT | EMA  | RIB  | P8   | RBY  | IMF  |
|------|------|------|------|-----|-----|-----|-----|------|------|------|-----|-----|------|------|------|------|------|
| -8.2 | +6.3 | -4.2 | +5.3 | +46 | +83 | +99 | +75 | +23  | -5.5 | +1.3 | -   | +64 | +4.8 | +1.2 | +1.0 | -0.2 | +1.8 |