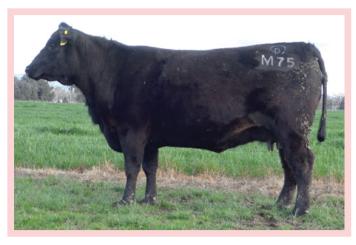

**Bellaspur M75<sup>#</sup>** 

Purchaser: \_\_\_\_\_

Lot 17

SIRE: Prime Katapault K1

DAM: Bellaspur PR L19

\$:\_\_\_\_\_

#### APR

APR

ID: GSBM75

DOB: 28/10/2016

| Indexes  | ABI | DOM | GRN | GRS |
|----------|-----|-----|-----|-----|
| \$ Value | 109 | 108 | 111 | 109 |

Al'd to Scheifelbein Attractive on 21/11/2019. Backed up to QMUM13 and GSBP46.

| DIR  | DTR  | GL   | BW   | 200 | 400 | 600  | MC  | Milk | DTC  | SS   | DOC | сwт | EMA  | RIB  | P8   | RBY  | IMF  |
|------|------|------|------|-----|-----|------|-----|------|------|------|-----|-----|------|------|------|------|------|
| +8.2 | +0.4 | -6.1 | +1.9 | +45 | +83 | +105 | +80 | +18  | -3.0 | +1.8 | -   | +56 | +5.1 | +0.7 | -0.3 | -0.1 | +2.2 |

Purchaser: \_\_\_\_

\$:\_\_\_\_\_

Lot 18